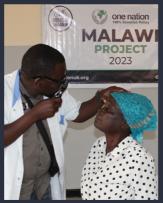

#### MEDICAL SUPPORT (ALL ZAKAT ELIGIBLE)

| Provide Urgent Medical Care to a Patient | (Syria) <b>£1,000</b> |
|------------------------------------------|-----------------------|
| Malnutrition Pack for a Child for 1 Year | (Yemen) <b>£480</b>   |
| Cleft Lip and Palate Operation           | (Pakistan) £250       |
| Cataract Operations                      | (Malawi) £40          |
| Medication                               | (Yemen) £25           |
|                                          |                       |